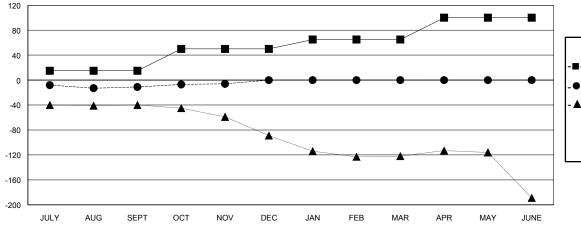

## GOALS AND ACTUAL MEMBERS CUMULATIVE

| - ■ - MEMBER GROWTH NET GOAL      |  |
|-----------------------------------|--|
| - ● - MEMBER GROWTH ACTUAL        |  |
| - ▲ - LAST YEAR MEMBERSHIP ACTUAL |  |
|                                   |  |
|                                   |  |
|                                   |  |