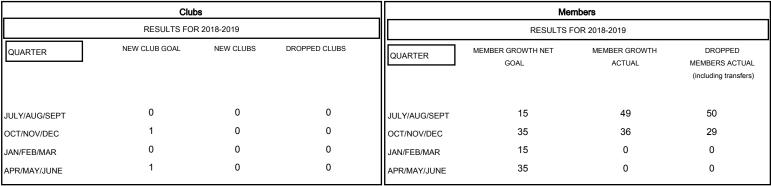

## MONTHLY MEMBERSHIP PROGRESS REPORT

District 46

Results as of: 11/30/2018

## GMT: HOWARD HUDSON LOCATION NEVADA GMT CA



## GOALS AND ACTUAL NEW CLUBS CUMULATIVE



## GOALS AND ACTUAL MEMBERS CUMULATIVE



| - ■ - MEMBER GROWTH NET GOAL      |  |
|-----------------------------------|--|
| - ● - MEMBER GROWTH ACTUAL        |  |
| - ▲ - LAST YEAR MEMBERSHIP ACTUAL |  |
|                                   |  |
|                                   |  |
|                                   |  |

| DROPPED CLUBS: 0 |    |
|------------------|----|
| DROPPED MEMBERS  |    |
| DECEASED         | 11 |
| CLUB CANCELLED   | 0  |
| OTHER            | 68 |
| TOTAL            | 79 |

| 28 CLUBS OF 45 ADDED 1 OR MORE |  |
|--------------------------------|--|
| NEW MEMBERS                    |  |
|                                |  |
|                                |  |

| Women Percentage Fiscal Year Goal: 40% |